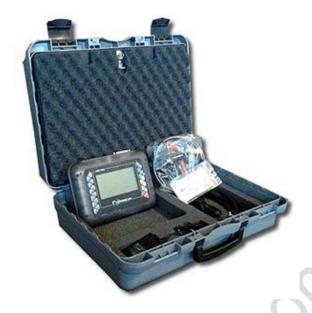

#### \* IMAGE

#### \* PACKAGE

- 01 Handheld tool
- 01 AC/DC power supply
- 01 Master cable
- 01 Battery cable
- Cables for motorcycle manufacturers